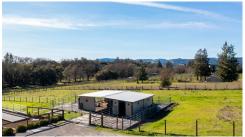

## 11747 Creek Hollow Rd, Healdsburg, CA 95448

- » Beds: 2 | Baths: 2 Full
- » MLS #: 324072123
- » Single Family | 1,382 ft<sup>2</sup> | Lot: 111,078 ft<sup>2</sup> (2.55 acres)
- » Horseshoe pit
- » Bocce ball court
- » More Info: 11747CreekHollowRd.IsForSale.com