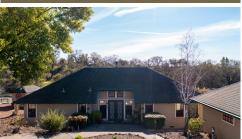

## **Charming Retreat**

## 11747 Creek Hollow Rd, Healdsburg, CA 95448

- » Beds: 2 | Baths: 2 Full
- » MLS #: 324072123
- » Single Family | 1,382 ft<sup>2</sup> | Lot: 111,078 ft<sup>2</sup> (2.55 acres)
- » Horseshoe pit
- » Bocce ball court
- » More Info: 11747CreekHollowRd.IsForSale.com

## \$1,950,000

Single family home with cathedral beamed ceilings throughout the home. The house has an open floor plan. There is a spacious kitchen with a dinette area as well as a formal dining room. The laundry room is completely separated from living area with a sink and cabinet storage and acts as a mudroom entry into the house. The beautifully landscaped and spacious front & back yards have roses, mature plants, and flowers. There is a separate yard entertaining area with a horseshoe pit, bocce ball court, & fire pits. A room off the detached garage is used as an office and has it own air conditioning unit and is set up with 2 doggy doors & outside dog runs.