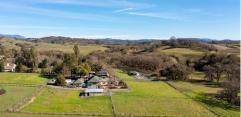

## **Charming Retreat**

## 11747 Creek Hollow Rd, Healdsburg, CA 95448

- » Beds: 2 | Baths: 2 Full
- » MLS #: 324072123
- » Single Family | 1,382 ft<sup>2</sup> | Lot: 111,078 ft<sup>2</sup> (2.55 acres)
- » Horseshoe pit
- » Bocce ball court
- » More Info: 11747CreekHollowRd.IsForSale.com

## \$1,950,000

Single family home with cathedral beamed ceilings throughout the home. The house has an open floor plan. There is a spacious kitchen with a dinette area as well as a formal dining room. The laundry room is completely separated from living area with a sink and cabinet storage and acts as a mudroom entry into the house. The beautifully landscaped and spacious front & back yards have roses, mature plants, and flowers. There is a separate yard entertaining area with a horseshoe pit, bocce ball court, & fire pits. A room off the detached garage is used as an office and has it own air conditioning unit and is set up with 2 doggy doors & outside dog runs.