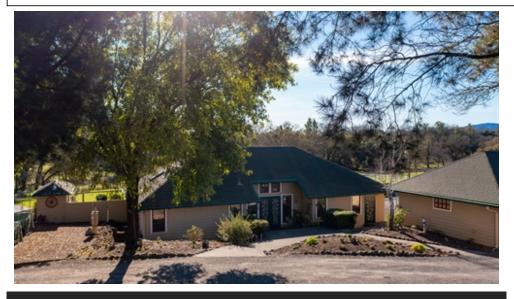

## **Charming Retreat**

## 11747 Creek Hollow Rd, Healdsburg, CA 95448

- » Beds: 2 | Baths: 2 Full
- » MLS #: 324072123
- » Single Family | 1,382 ft<sup>2</sup> | Lot: 111,078 ft<sup>2</sup> (2.55 acres)
- » Horseshoe pit
- » Bocce ball court
- » More Info: 11747CreekHollowRd.IsForSale.com

## \$1,950,000

Single family home with cathedral beamed ceilings throughout the home. The house has an open floor plan. There is a spacious kitchen with a dinette area as well as a formal dining room. The laundry room is completely separated from living area with a sink and cabinet storage and acts as a mudroom entry into the house. The beautifully landscaped and spacious front & back yards have roses, mature plants, and flowers. There is a separate yard entertaining area with a horseshoe pit, bocce ball court, & fire pits. A room off the detached garage is used as an office and has it own air conditioning unit and is set up with 2 doggy doors & outside dog runs.