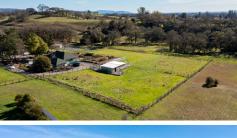

## 11747 Creek Hollow Rd, Healdsburg, CA 95448

- » Beds: 2 | Baths: 2 Full
- » MLS #: 324072123
- » Single Family | 1,382 ft<sup>2</sup> | Lot: 111,078 ft<sup>2</sup> (2.55 acres)
- » Horseshoe pit
- » Bocce ball court
- » More Info: 11747CreekHollowRd.IsForSale.com